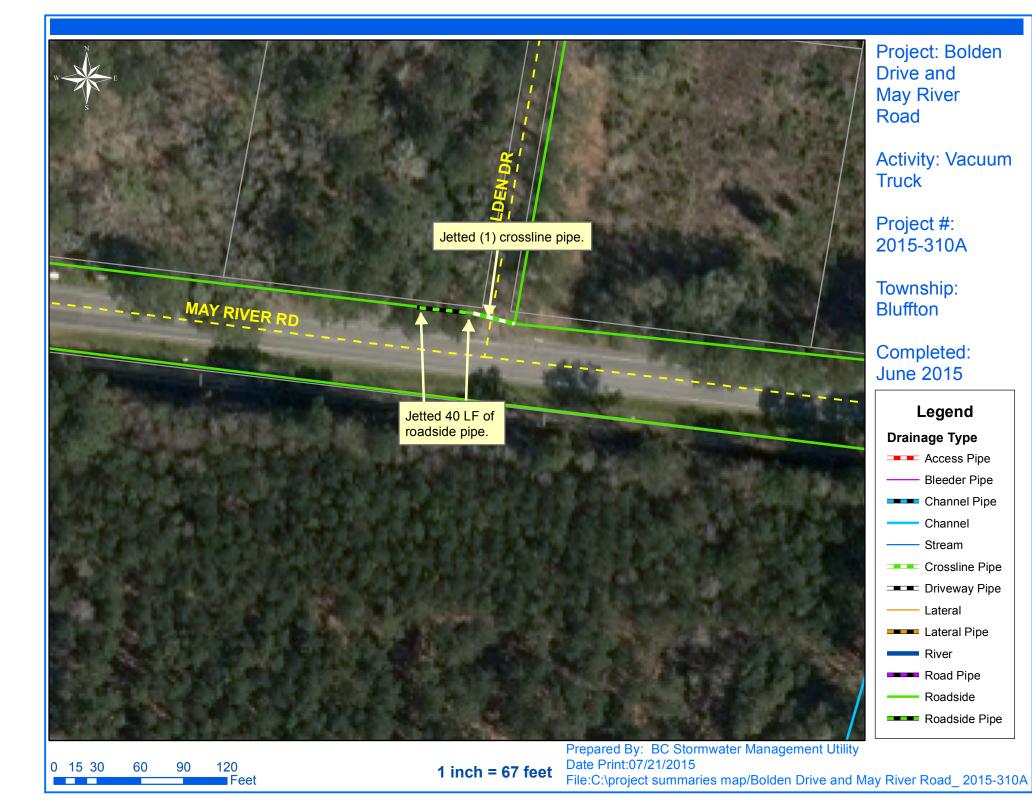

Narrative Description of Project:

Project improved 40 L.F. of drainage system. Jetted (1) access pipe, (8) crossline pipes, (21) Driveway pipes and 40 L.F. of roadside pipe.

| 2015-310A / Bluffton Vacuum Truck              | Labor<br>Hours | Labor<br>Cost | Equipment<br>Cost | Material<br>Cost | Contractor<br>Cost | Indirect<br>Labor | Total Cost |
|------------------------------------------------|----------------|---------------|-------------------|------------------|--------------------|-------------------|------------|
| AUDIT / Audit Project                          | 0.5            | \$11.40       | \$0.00            | \$0.00           | \$0.00             | \$6.62            | \$18.01    |
| CLPJT / Crossline Pipe - Jetted                | 4.0            | \$89.36       | \$17.36           | \$29.70          | \$0.00             | \$59.82           | \$196.24   |
| DPJT / Driveway Pipe - Jetted                  | 56.0           | \$1,247.45    | \$243.04          | \$230.80         | \$0.00             | \$834.33          | \$2,555.62 |
| PRRECON / Project Reconnaissance               | 4.0            | \$89.36       | \$17.36           | \$22.20          | \$0.00             | \$59.82           | \$188.74   |
| 2015-310A / Bluffton Vacuum Truck<br>Sub Total | 64.5           | \$1,437.56    | \$277.76          | \$282.70         | \$0.00             | \$960.58          | \$2,958.61 |
| Grand Total                                    | 64.5           | \$1,437.56    | \$277.76          | \$282.70         | \$0.00             | \$960.58          | \$2,958.61 |