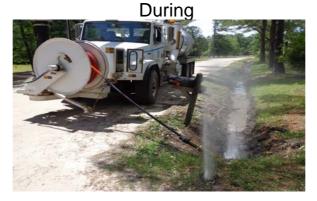

| \$29.70          | \$0.00             | \$59.82           | \$196.24   |
| DPJT / Driveway Pipe - Jetted                  | 56.0           | \$1,247.45    | \$243.04          | \$230.80         | \$0.00             | \$834.33          | \$2,555.62 |
| PRRECON / Project Reconnaissance               | 4.0            | \$89.36       | \$17.36           | \$22.20          | \$0.00             | \$59.82           | \$188.74   |
| 2015-310A / Bluffton Vacuum Truck<br>Sub Total | 64.5           | \$1,437.56    | \$277.76          | \$282.70         | \$0.00             | \$960.58          | \$2,958.61 |
| Grand Total                                    | 64.5           | \$1,437.56    | \$277.76          | \$282.70         | \$0.00             | \$960.58          | \$2,958.61 |

Before







## Completion: June-15

Activity: Routine/Preventive Maintenance



File:C:\project summaries map/Okatie Bluff Road\_2015-310A



Feet

1 inch = 83 feet

File:C:\project summaries map/Palmetto Beach Lane\_2015-310A