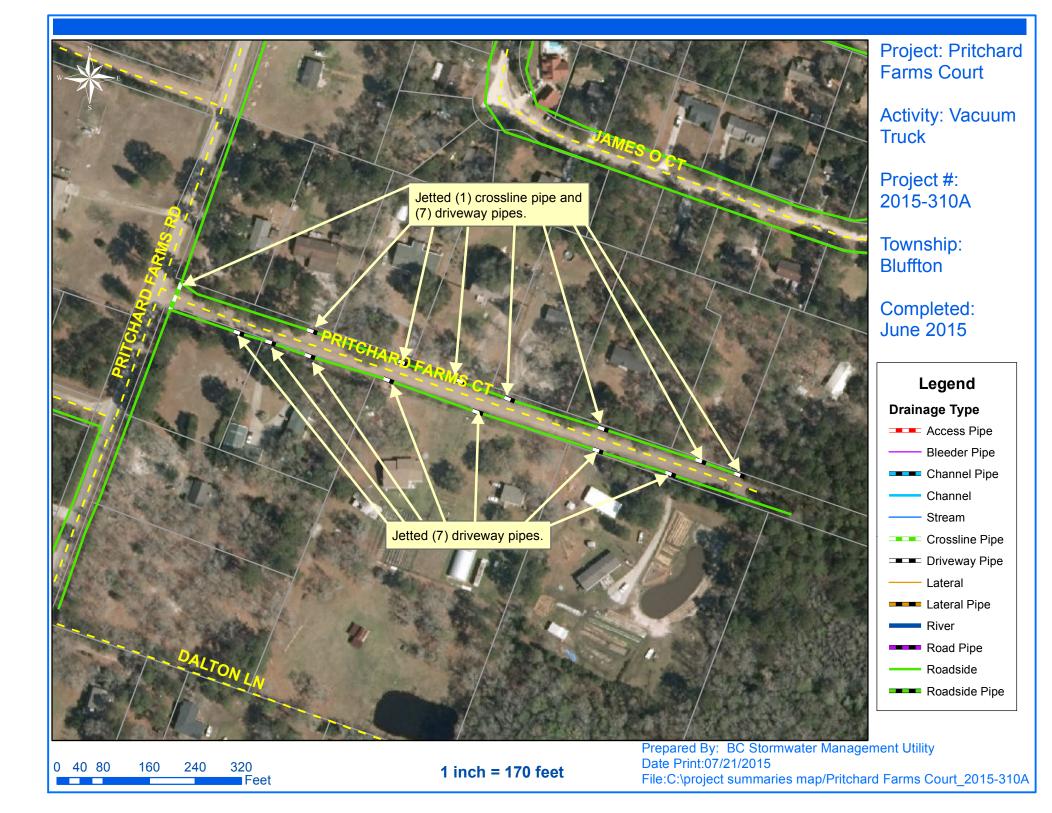

Narrative Description of Project:

Project improved 40 L.F. of drainage system. Jetted (1) access pipe, (8) crossline pipes, (21) Driveway pipes and 40 L.F. of roadside pipe.

| 2015-310A / Bluffton Vacuum Truck              | Labor<br>Hours | Labor<br>Cost | Equipment<br>Cost | Material<br>Cost | Contractor<br>Cost | Indirect<br>Labor | Total Cost |
|------------------------------------------------|----------------|---------------|-------------------|------------------|--------------------|-------------------|------------|
| AUDIT / Audit Project                          | 0.5            | \$11.40       | \$0.00            | \$0.00           | \$0.00             | \$6.62            | \$18.01    |
| CLPJT / Crossline Pipe - Jetted                | 4.0            | \$89.36       | \$17.36           | \$29.70          | \$0.00             | \$59.82           | \$196.24   |
| DPJT / Driveway Pipe - Jetted                  | 56.0           | \$1,247.45    | \$243.04          | \$230.80         | \$0.00             | \$834.33          | \$2,555.62 |
| PRRECON / Project Reconnaissance               | 4.0            | \$89.36       | \$17.36           | \$22.20          | \$0.00             | \$59.82           | \$188.74   |
| 2015-310A / Bluffton Vacuum Truck<br>Sub Total | 64.5           | \$1,437.56    | \$277.76          | \$282.70         | \$0.00             | \$960.58          | \$2,958.61 |
| Grand Total                                    | 64.5           | \$1,437.56    | \$277.76          | \$282.70         | \$0.00             | \$960.58          | \$2,958.61 |