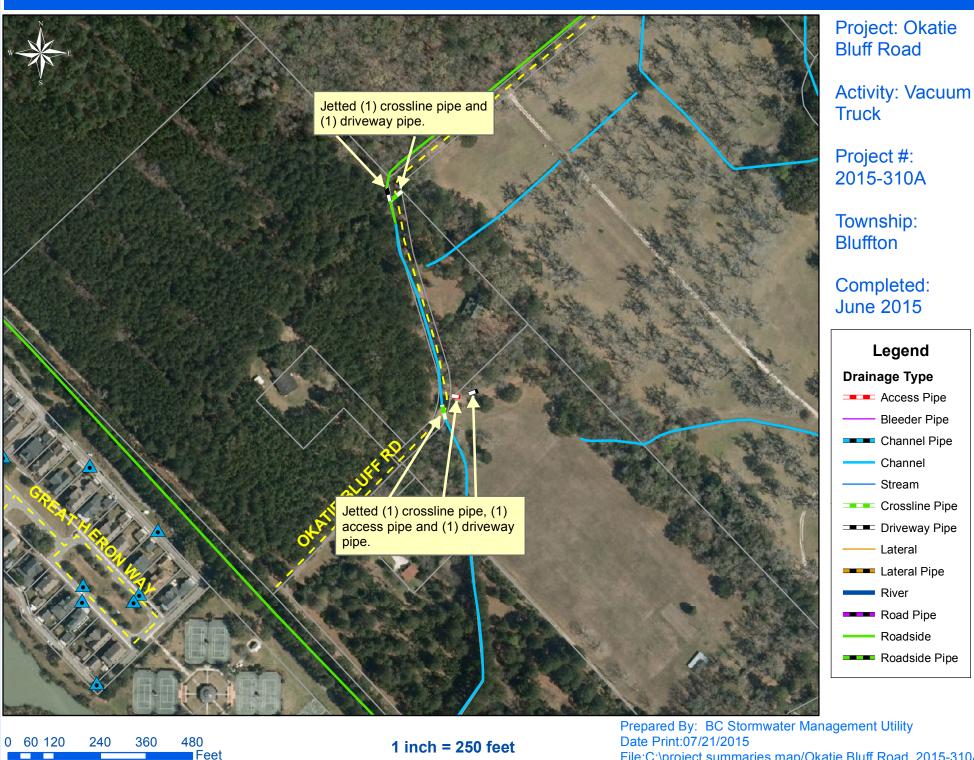

Narrative Description of Project:

Project improved 40 L.F. of drainage system. Jetted (1) access pipe, (8) crossline pipes, (21) Driveway pipes and 40 L.F. of roadside pipe.

| 2015-310A / Bluffton Vacuum Truck              | Labor<br>Hours | Labor<br>Cost | Equipment<br>Cost | Material<br>Cost | Contractor<br>Cost | Indirect<br>Labor | Total Cost |
|------------------------------------------------|----------------|---------------|-------------------|------------------|--------------------|-------------------|------------|
| AUDIT / Audit Project                          | 0.5            | \$11.40       | \$0.00            | \$0.00           | \$0.00             | \$6.62            | \$18.01    |
| CLPJT / Crossline Pipe - Jetted                | 4.0            | \$89.36       | \$17.36           | \$29.70          | \$0.00             | \$59.82           | \$196.24   |
| DPJT / Driveway Pipe - Jetted                  | 56.0           | \$1,247.45    | \$243.04          | \$230.80         | \$0.00             | \$834.33          | \$2,555.62 |
| PRRECON / Project Reconnaissance               | 4.0            | \$89.36       | \$17.36           | \$22.20          | \$0.00             | \$59.82           | \$188.74   |
| 2015-310A / Bluffton Vacuum Truck<br>Sub Total | 64.5           | \$1,437.56    | \$277.76          | \$282.70         | \$0.00             | \$960.58          | \$2,958.61 |
| Grand Total                                    | 64.5           | \$1,437.56    | \$277.76          | \$282.70         | \$0.00             | \$960.58          | \$2,958.61 |

## Completion: June-15

Activity: Routine/Preventive Maintenance

File:C:\project summaries map/Okatie Bluff Road\_2015-310A

Feet

1 inch = 83 feet

File:C:\project summaries map/Palmetto Beach Lane\_2015-310A