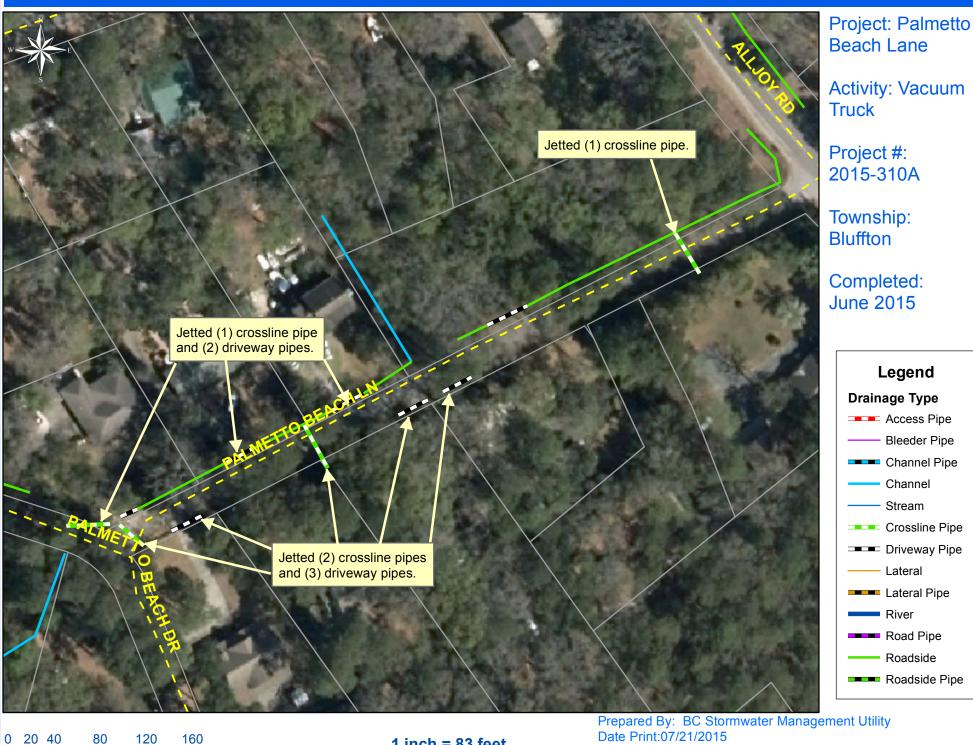

Narrative Description of Project:

Project improved 40 L.F. of drainage system. Jetted (1) access pipe, (8) crossline pipes, (21) Driveway pipes and 40 L.F. of roadside pipe.

| 2015-310A / Bluffton Vacuum Truck              | Labor<br>Hours | Labor<br>Cost | Equipment<br>Cost | Material<br>Cost | Contractor<br>Cost | Indirect<br>Labor | Total Cost |
|------------------------------------------------|----------------|---------------|-------------------|------------------|--------------------|-------------------|------------|
| AUDIT / Audit Project                          | 0.5            | \$11.40       | \$0.00            | \$0.00           | \$0.00             | \$6.62            | \$18.01    |
| CLPJT / Crossline Pipe - Jetted                | 4.0            | \$89.36       | \$17.36           | \$29.70          | \$0.00             | \$59.82           | \$196.24   |
| DPJT / Driveway Pipe - Jetted                  | 56.0           | \$1,247.45    | \$243.04          | \$230.80         | \$0.00             | \$834.33          | \$2,555.62 |
| PRRECON / Project Reconnaissance               | 4.0            | \$89.36       | \$17.36           | \$22.20          | \$0.00             | \$59.82           | \$188.74   |
| 2015-310A / Bluffton Vacuum Truck<br>Sub Total | 64.5           | \$1,437.56    | \$277.76          | \$282.70         | \$0.00             | \$960.58          | \$2,958.61 |
| Grand Total                                    | 64.5           | \$1,437.56    | \$277.76          | \$282.70         | \$0.00             | \$960.58          | \$2,958.61 |