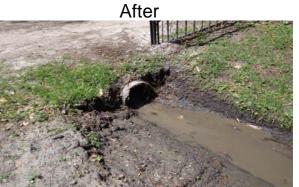

| \$29.70          | \$0.00             | \$59.82           | \$196.24   |
| DPJT / Driveway Pipe - Jetted                  | 56.0           | \$1,247.45    | \$243.04          | \$230.80         | \$0.00             | \$834.33          | \$2,555.62 |
| PRRECON / Project Reconnaissance               | 4.0            | \$89.36       | \$17.36           | \$22.20          | \$0.00             | \$59.82           | \$188.74   |
| 2015-310A / Bluffton Vacuum Truck<br>Sub Total | 64.5           | \$1,437.56    | \$277.76          | \$282.70         | \$0.00             | \$960.58          | \$2,958.61 |
| Grand Total                                    | 64.5           | \$1,437.56    | \$277.76          | \$282.70         | \$0.00             | \$960.58          | \$2,958.61 |

Before







## Completion: June-15

Activity: Routine/Preventive Maintenance



File:C:\project summaries map/Okatie Bluff Road\_2015-310A



Feet

1 inch = 83 feet

File:C:\project summaries map/Palmetto Beach Lane\_2015-310A